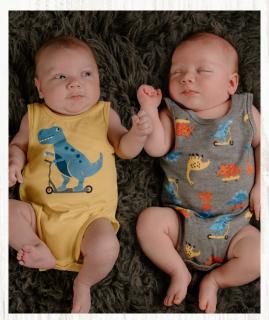

## MEET THE BABIES

We asked our Alpha Babies to answer the following questions about their mommies and here is what we found out:

- 1. What day did mommy have me?
- 2. What is mommy's favorite hobby?
- 3. What food did mommy crave when she was pregnant?
- 4. What is mommy's least favorite chore?

### Cole & Jack

- · May 28, 2022
- Walking Outdoors
- None but favorite food is Seafood
- Cleaning the Car