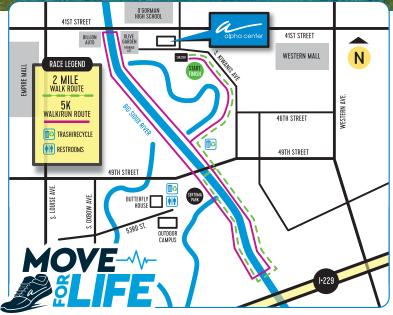

Join us at the Move For Life Celebration event on Saturday, September 24 at Alpha Center. Anyone can register to participate in either the 2 Mile Walk, 5k Walk/Run or Bike Around Sioux Falls, and the events will begin at 9:00 AM. Not able to attend? No problem! You can still register for the Move For Life and participate from afar!

SATURDAY, SEPTEMBER 24 9:00AM

This free, family-friendly event will include:

- Organized Bike Around Sioux Falls
- 5K Run/Walk
- 2 Mile Walk
- Food & Refreshments
- Kids Activities
- Prizes
- And much more!