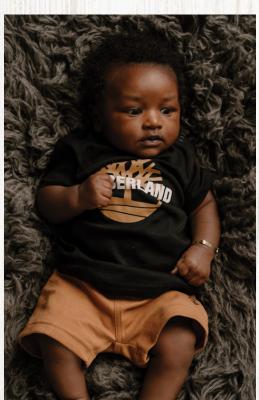

### MEET THE BABIES

We asked our Alpha Babies to answer the following questions about their mommies and here is what we found out:

- 1. What day did mommy have me?
- 2. What is mommy's least favorite chore?
- 3. What food did mommy crave when she was pregnant?
- 4. What is mommy's favorite candle scent?

### Grayson

- Thursday, May 19
- Cleaning Floors
- Subway & Sweets
- Fall Candles